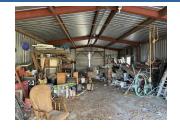

#### **FEATURES**

LAND USE LOT IMPROVEMENT **PASTURE FENCED** RECREATION **TOPOGRAPHY GENTLY ROLLING** OTHER **FENCING QUALITY** 

**GRAVEL POSSESSION CLOSING** TO SHOW **CALL AGENT**  **OUTBUILDINGS EQUIPMENT BARN** 

#### **ADDENDUM**

Addendum If you are looking for a weekend getaway or a place to build that dream home with amazing views and wildlife coming right through your front yard then this is the hidden paradise you are looking for!! Having your own +/- 38.5 acres in the sandhills of Garfield County approximately 4 miles north of Burwell Nebraska and 5 miles east of the calamus lake this property has adequate fencing and great access roads! A 25x50 and water are also present on this property. Power is 120/240 service with a 100 amp Double throw box with generator hook up. Stran steel shed with 100 amp service panel to store that boat in or convert to a shouse! Merriam Turkeys, White Tail Deer and the occasional Mule Deer are comfortable right in the front Yard!! If you are looking to build or your own little game reserve then don't miss out on this opportunity!!!