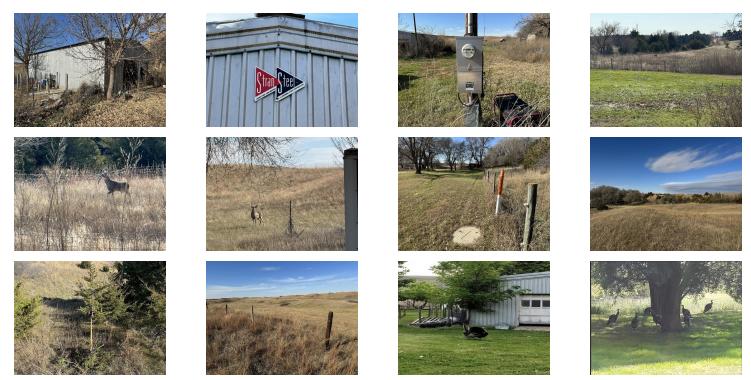

#### **ADDENDUM**

Addendum If you are looking for a weekend getaway or a place to build that dream home with amazing views and wildlife coming right through your front yard then this is the hidden paradise you are looking for!! Having your own +/- 38.5 acres in the sandhills of Garfield County approximately 4 miles north of Burwell Nebraska and 5 miles east of the calamus lake this property has adequate fencing and great access roads! A 25x50 and water are also present on this property. Power is 120/240 service with a 100 amp Double throw box with generator hook up. Stran steel shed with 100 amp service panel to store that boat in or convert to a shouse! Merriam Turkeys, White Tail Deer and the occasional Mule Deer are comfortable right in the front Yard!! If you are looking to build or your own little game reserve then don't miss out on this opportunity!!!

#### **ADDITIONAL PICTURES**

**MLS #** 33370 **Address:** 46785 828th Rd